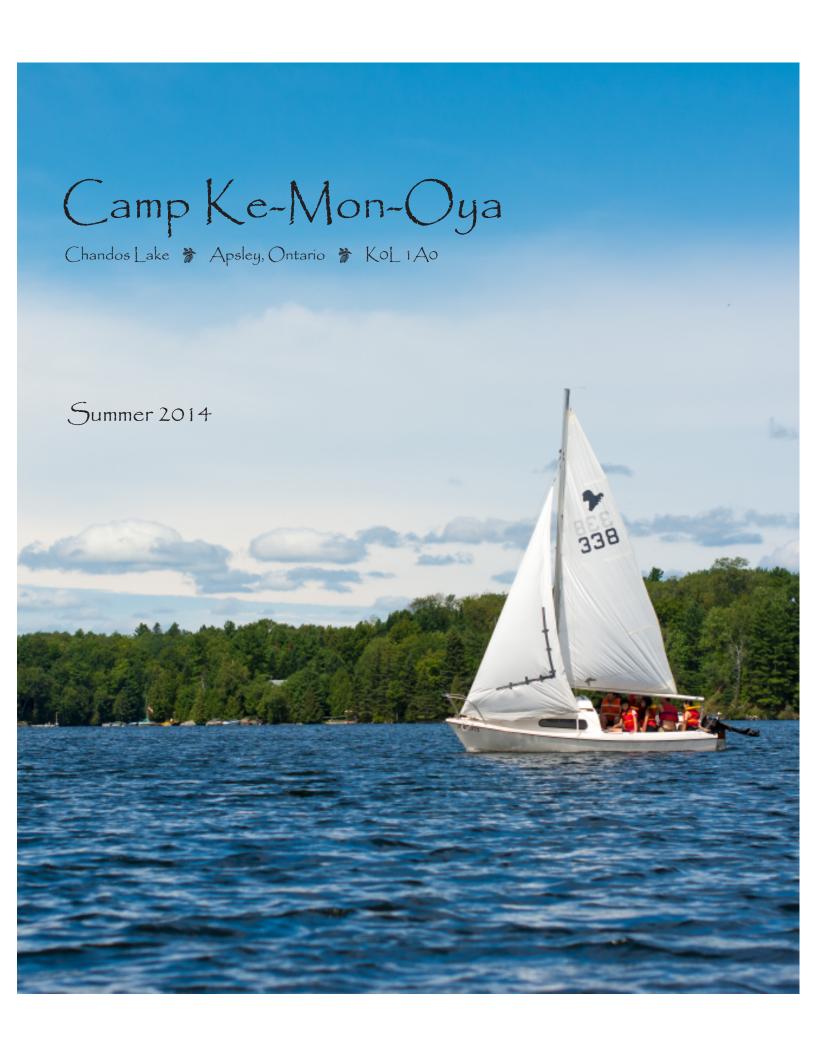

# Camp Ke-Mon-Oya Summer 2014 Camping Season

Camp Ke-Mon-Oya is nestled in a beautiful, northern setting with thick forests, groomed hiking trails, open fields and a large, pristine lake. Here, campers can make new friends, develop skills, learn about nature, enjoy the outdoors and gain greater knowledge of God.

#### ocation

Camp Ke-Mon-Oya is located approximately 2½ hours from Toronto. Travelling northeast on Hwy 28, the camp is located just outside the town of Apsley, on Chandos Lake, in the Kawartha region of Northern Ontario.